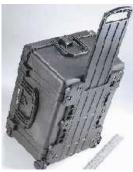

The shipping case is available from Modus, and approved distributors.

The shipping case is available from Modus, and approved distributors, with a custom designed closed cell foam insert to protect QUASAR anywhere you take it.

Outside dimension: 24 13/16" L x 19 3/8" W x 13 7/8" D

Colour: Black

QUASAR Body Phantom Model QBDP-case