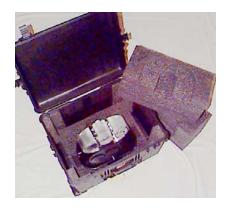

## QUASAR Beam Geometry Phantom Model QBGP-case

| Distributed by: |
|-----------------|
| SeeDOS Ltd      |